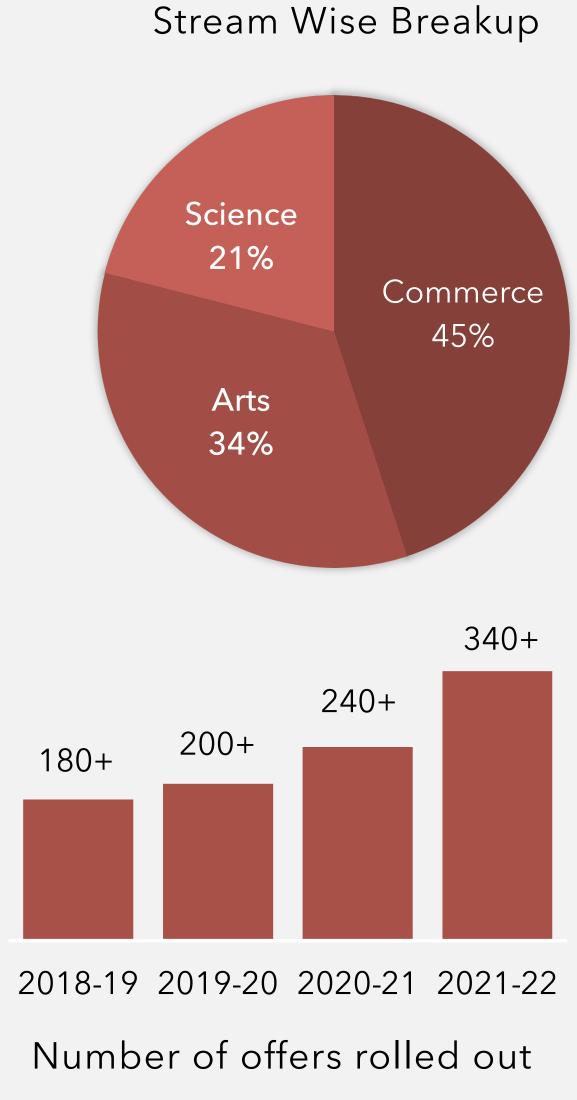

a more clear thought process regarding their career paths.

### Career Edge (Mentorship Platform by ISB Alumni)

In the last quarter of the year 2021, the cell further strived to assist students in gaining significant corporate exposure by bringing on board ISB Alumni, working at BCG, Dalberg, and Classplus, on behalf of their ed-Tech startup Career Edge, for a Consulting Workshop.

16-17

NOV

#### MBA Masterclass - Approaches & Techniques

The session organised by the Placement Cell, was a workshop witnessing IIM Kozhikode Alumni - Shubham Manuja (currently working at Deloitte) and Samarth Mehta (working at Redseer). The speakers shared their experiences which helped students gain insights for their MBA and Placement Preparation.





















### PLACEMENT STATISTICS 2021-22







### CORPORATE COMPETITIONS

Hansraj College is built on the principles of progress, growth, and development. In its endeavour to provide students with an environment where innovation and creativity assumes supreme importance, The Placement Cell, Hansraj College encourages the students to participate in a plethora of stimulating competitions which not only help students hone their skills but also provide them with ample opportunities to showcase their talent as well as technical competence, thereby boosting their confidence that manifests itself in every aspect of their life.

The Placement Season 2021-22 witnessed our association with some of the most prominent organizations and enthusiastic participation from students in the corporate competitions spanning across the following:



##